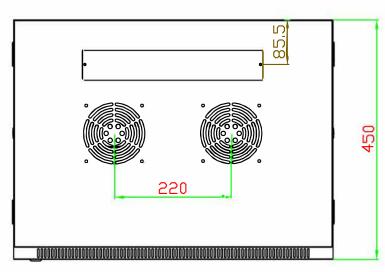

**Security:** Lockable Doors and side Panels **Ventilation:** Optional Fans can be fitted if

required

**Cable entry:** As standard the cabinets are supplied with blank panels however these can be changed into a brush strip panel as an optional extra