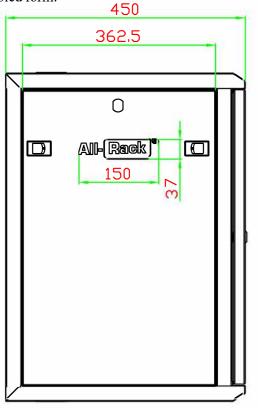

## **Specification**

Partcode: CAB12WB450GY Colour: Grey RAL7035 Loading capacity: 40kg Useable Depth: 315mm

**Doors:** 180 Degrees opening angle & can be mounted on left or right hand side with simple spring latch.

**Installation:** The cabinets can be mounted to the wall by using the fixing holes on the back on the cabinet

**Uprights:** Front and rear mounting rails are fully adjustable