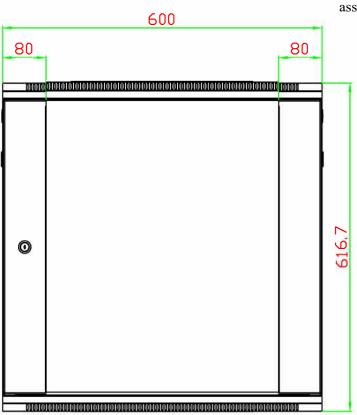

## 12U 600MM (W) X 450MM (D)

Allrack wall mounted racks and cabinets are designed to perfect solution your all your rack mountable equipment. Available in 4 depths, 300mm, 450mm, 550mm, and 600mm and ideal for small network installations where floor space doesn't allow for a floor standing Server Cabinet. This product is perfect for a single person installation with easy fixing holes. All ALL-RACK wall cabinets have removable and lockable side panels for easy access and security. All cabinets are available in assembled form.

## **Specification**

Partcode: CAB12WB450GY Colour: Grey RAL7035 Loading capacity: 40kg Useable Depth: 315mm

**Doors:** 180 Degrees opening angle & can be mounted on left or right hand side with simple spring latch.