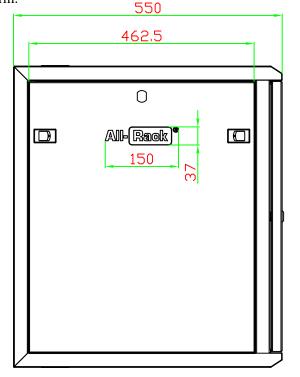

Cable entry: As standard the cabinets are supplied with blank panels however these can be changed into a brush strip panel as an optional extra

**Installation:** The cabinets can be mounted to the wall by using the fixing holes on the back on the cabinet

**Uprights:** Front and rear mounting rails are fully adjustable