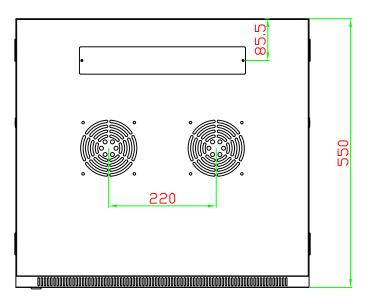

Partcode: CAB12WB550GY Useable Depth: 410mm Colour: Grey RAL7035 Loading capacity: 40kg

**Doors:** 180 Degrees opening angle & can be mounted on left or right hand side with simple spring latch.

**Security:** Lockable Doors and side Panels **Ventilation:** Optional Fans can be fitted if required

Cable entry: As standard the cabinets are supplied with blank panels however these can be changed into a brush strip panel as an optional extra

**Installation:** The cabinets can be mounted to the wall by using the fixing holes on the back on the cabinet