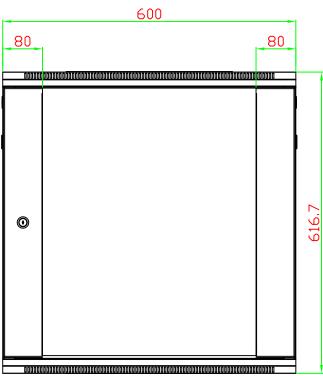

## 12U 600MM (W) X 550MM (D)

Allrack wall mounted racks and cabinets are designed to be your perfect solution for all your rack mountable equipment. Available in 4 depths, 300mm, 450mm, 550mm, and 600mm and ideal for small network installations where floor space doesn't allow for a floor standing Server Cabinet. This product is perfect for a single person installation with easy fixing holes. All ALL-RACK wall cabinets have removable and lockable side panels for easy access and security. All cabinets are available in assembled form.

Partcode: CAB12WB550GY Useable Depth: 410mm Colour: Grey RAL7035 Loading capacity: 40kg

**Doors:** 180 Degrees opening angle & can be mounted on left or right hand side with simple spring latch.

**Security:** Lockable Doors and side Panels **Ventilation:** Optional Fans can be fitted if required