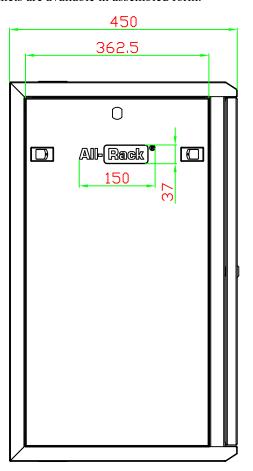

**Installation:** The cabinets can be mounted to the wall by using the fixing holes on the back on the cabinet

**Uprights:** Front and rear mounting rails are fully adjustable