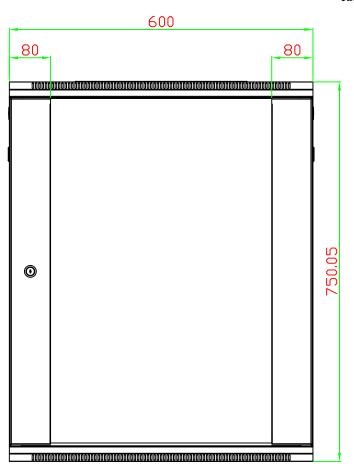

## **Specification**

Partcode: CAB15WB450BLK

Colour: Black RAL9005 Loading capacity: 40kg Useable Depth: 315mm

**Doors:** 180 Degrees opening angle & can be mounted on left or right hand side with simple spring latch.

**Installation:** The cabinets can be mounted to the wall by using the fixing holes on the back on the cabinet

**Uprights:** Front and rear mounting rails are fully adjustable