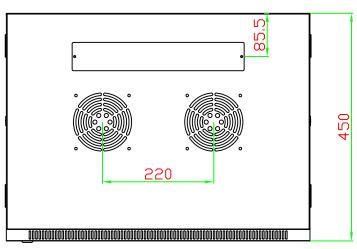

**Security:** Lockable Doors and side Panels **Ventilation:** Optional Fans can be fitted if

required

Cable entry: As standard the cabinets are supplied with blank panels however these can be changed into a brush strip panel as an optional extra