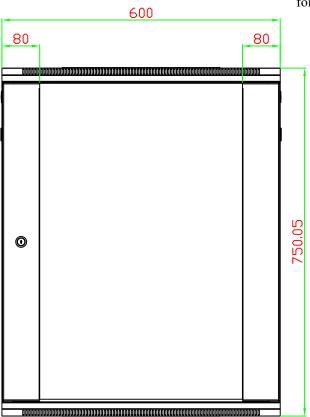

## 15U 600MM (W) X 550MM (D)

Allrack wall mounted racks and cabinets are designed to be your perfect solution for all your rack mountable equipment. Available in 4 depths, 300mm, 450mm, 550mm, 600mm and ideal for small network installations where floor space doesn't allow for a floor standing This product is perfect for a single person installation with easy fixing holes. All ALL-RACK wall cabinets have removable and lockable side panels for easy access and security. All cabinets are available in assembled form.

## **Specification**

Partcode: CAB15WB550BLK Colour: Black RAL9005 Loading capacity: 40kg

Useable Depth: 410mm

Doors: 180 Degrees opening angle & can be

mounted on left or right hand side with simple spring