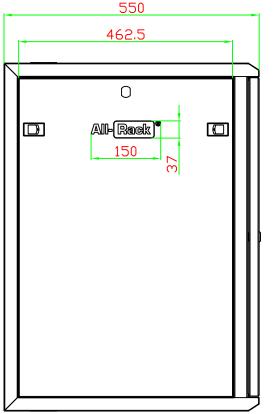

## **Specification**

Partcode: CAB15WB550BLK Colour: Black RAL9005 Loading capacity: 40kg

Useable Depth: 410mm

Doors: 180 Degrees opening angle & can be

mounted on left or right hand side with simple spring

a brush strip panel as an optional extra

Installation: The cabinets can be mounted to the wall by using the fixing holes on the back on the cabinet

Uprights: Front and rear mounting rails are fully

adjustable