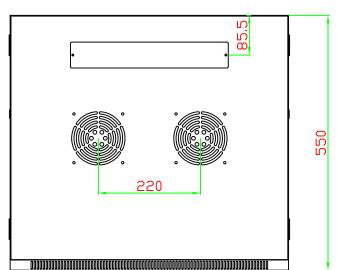

latch.

Security: Lockable Doors and side Panels

Ventilation: Optional Fans can be fitted if required

Cable entry: As standard the cabinets are supplied with blank panels however these can be changed into