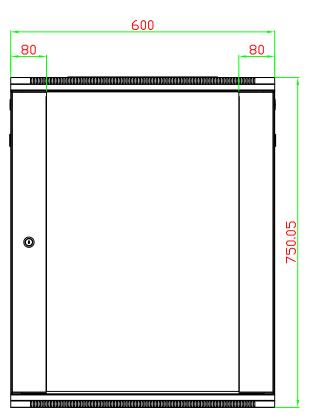

Installation: The cabinets can be mounted to the wall by using the fixing holes on the back on the cabinet

Uprights: Front and rear mounting rails are fully adjustable