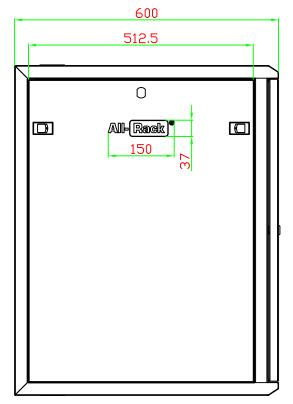

Installation: The cabinets can be mounted to the wall by using the fixing holes on the back on the cabinet

Uprights: Front and rear mounting rails are fully adjustable