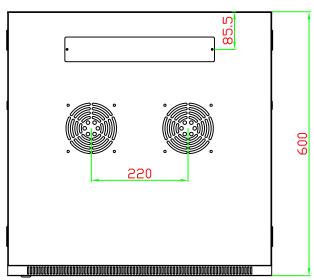

Security: Lockable Doors and side Panels

Ventilation: Optional Fans can be fitted if required

Cable entry: As standard the cabinets are supplied with blank panels however these can be changed into a brush strip panel as an optional extra