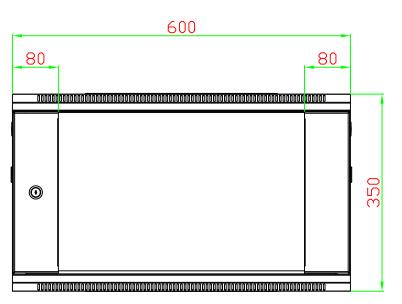

## 6U 600MM (W) X 550MM (D)

Allrack wall mounted racks and cabinets are designed to be your perfect solution for all your rack mountable equipment. Available in 4 depths, 300mm, 450mm, 550mm, and 600mm and ideal for small network installations where floor space doesn't allow for a floor standing Server Cabinet. This product is perfect for a single person installation with easy fixing holes. All ALL-RACK wall cabinets have removable and lockable side panels for easy access and security. All cabinets are available in assembled form.

## **Specification**

Partcode: CAB6WB550GY

Useable Depth: 410mm

Colour: Grey RAL7035

Loading capacity: 40kg

**Doors:** 180 Degrees opening angle & can be mounted on left or right hand side with simple spring latch.