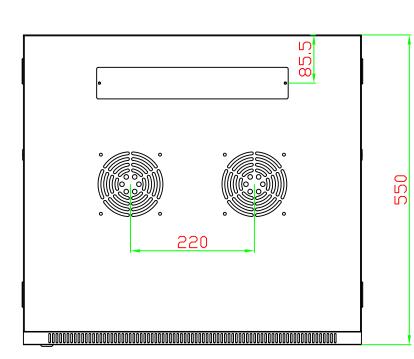

Security: Lockable Doors and side Panels

Ventilation: Optional Fans can be fitted if required

**Cable entry:** As standard the cabinets are supplied with blank panels however these can be changed into a brush strip panel as an optional extra

**Installation:** The cabinets can be mounted to the wall by using the fixing holes on the back on the cabinet

**Uprights:** Front and rear mounting rails are fully adjustable