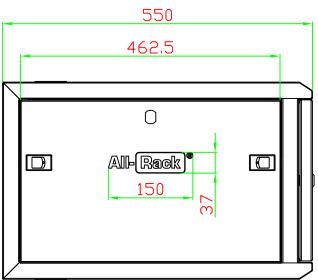

## **Specification**

Partcode: CAB6WB550GY

Useable Depth: 410mm

Colour: Grey RAL7035

Loading capacity: 40kg

**Doors:** 180 Degrees opening angle & can be mounted on left or right hand side with simple spring latch.

**Installation:** The cabinets can be mounted to the wall by using the fixing holes on the back on the cabinet

**Uprights:** Front and rear mounting rails are fully adjustable