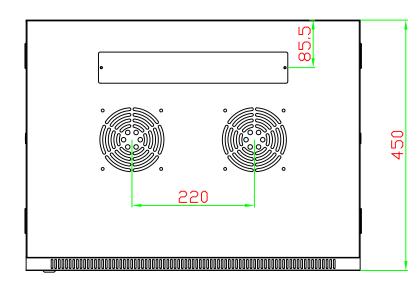

Security: Lockable Doors and side Panels

Ventilation: Optional Fans can be fitted if

required

**Cable entry:** As standard the cabinets are supplied with blank panels however these can be changed into a brush strip panel as an optional extra