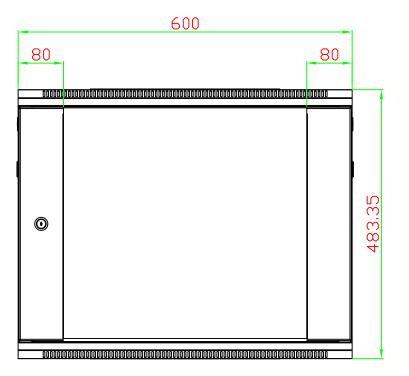

## 9U 600MM (W) X 450MM (D)

Allrack wall mounted racks and cabinets are designed to be your perfect solution for all your rack mountable equipment. Available in 4 depths, 300mm, 450mm, 550mm, and 600mm and ideal for small network installations where floor space doesn't allow for a floor standing Server Cabinet. This product is perfect for a single person installation with easy fixing holes. All ALL-RACK wall cabinets have removable and lockable side panels for easy access and security. All cabinets are available in assembled form.

## **Specification**

Partcode: CAB9WB450GY

Colour: Grey RAL7035

Loading Capacity: 40kg

Useable Depth: 315mm

**Doors:** 180 Degrees opening angle & can be mounted on left or right hand side with simple spring latch.