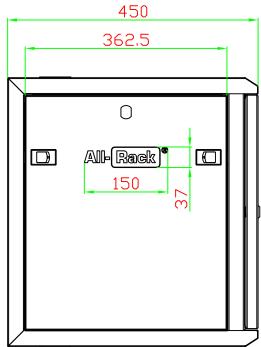

**Installation:** The cabinets can be mounted to the wall by using the fixing holes on the back on the cabinet

**Uprights:** Front and rear mounting rails are fully adjustable