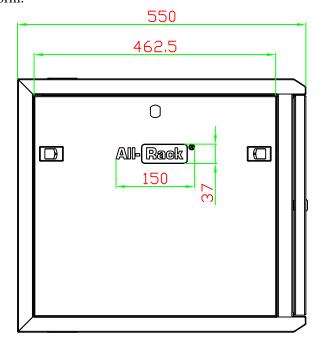

## **Specification**

Partcode: CAB9WB550GY Useable Depth: 410mm Colour: Grey RAL7035

Loading capacity: 40kg

**Doors:** 180 Degrees opening angle & can be mounted on left or right hand side with simple spring latch.

**Security:** Lockable Doors and side Panels

**Ventilation:** Optional Fans can be fitted if

required

Cable entry: As standard the cabinets are supplied with blank panels however these can be changed into a brush strip panel as an optional