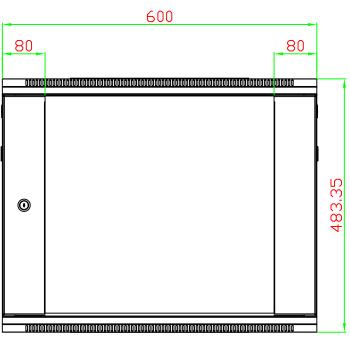

## 9U 600MM (W) X 550MM (D)

Allrack wall mounted racks and cabinets are designed to be your perfect solution for all your rack mountable equipment. Available in 4 depths, 300mm, 450mm, 550mm, and 600mm and ideal for small network installations where floor space doesn't allow for a floor standing Server Cabinet. This product is perfect for a single person installation with easy fixing holes. All ALL-RACK wall cabinets have removable and lockable side panels for easy access and security. All cabinets are available in assembled

## **Specification**

Partcode: CAB9WB550GY Useable Depth: 410mm Colour: Grey RAL7035

Loading capacity: 40kg

**Doors:** 180 Degrees opening angle & can be mounted on left or right hand side with simple spring latch.