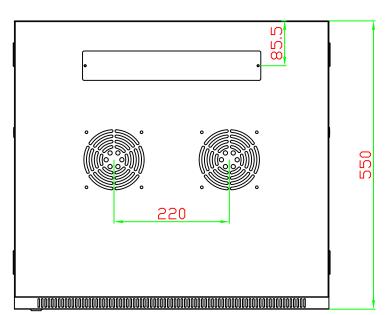

**Security:** Lockable Doors and side Panels

**Ventilation:** Optional Fans can be fitted if

required

Cable entry: As standard the cabinets are supplied with blank panels however these can be changed into a brush strip panel as an optional