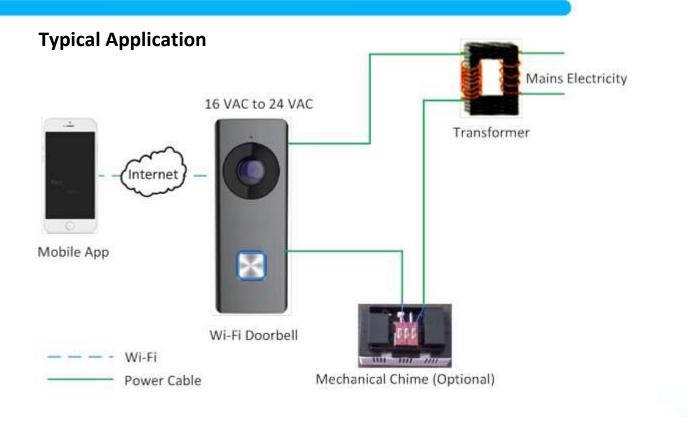

#### **Other Functions**

- Online upgrade via the mobile App
- Supports motion detection and video recording
- Supports the storage and playback via TF card
- Equipped with a backlit call button
- Equipped with a replaceable faceplate
- Supports connecting to the mechanical chime
- Equipped with a reset button

# Specifications

| Model                 |                               | DB-120A-IW                                                       |
|-----------------------|-------------------------------|------------------------------------------------------------------|
| System<br>parameters  | Processor                     | High-Performance Embedded SOC Processor                          |
|                       | Operation system              | Embedded Linux Operation System                                  |
| Camera<br>parameters  | Image sensor                  | CMOS 2MP HD Colorful Camera                                      |
|                       | Light sensitivity             | Low Illumination                                                 |
|                       | Lens                          | f1.96 mm, F 2.2                                                  |
|                       | Field of view                 | 180 °(Horizontal), 96 °(Vertical)                                |
| Video<br>parameters   | Video compression<br>standard | H.264                                                            |
|                       | Video streaming               | Dual Stream<br>Main Stream: 1080P, Sub-Stream: VGA               |
|                       | Anti-flicker<br>frequency     | 50 Hz, 60 Hz                                                     |
|                       | Wide dynamic range            | WDR                                                              |
| Audio<br>parameters   | Audio streaming               | Two-Way, Full Duplex                                             |
|                       | Audio input                   | Built-in Omnidirectional Microphone                              |
|                       | Audio output                  | Built-in Loudspeaker                                             |
|                       | Audio compression<br>standard | G.711 U                                                          |
|                       | Audio compression<br>rate     | 64 Kbps                                                          |
|                       | Audio quality                 | Noise Suppression and Echo Cancellation                          |
| Light<br>supplement   | Light supplement<br>mode      | IR Supplement, IR Distance: 5 Meters                             |
|                       | Wavelength                    | 940 nm                                                           |
| Network<br>parameters | Network protocol              | TCP/IP, RTSP                                                     |
|                       | Network interface             | 1 Wireless Interface (Wireless Network Card), Supporting 2.4 GHz |
| Event                 | Motion Detection              | Supported                                                        |
| Alarm                 | Motion Detection<br>Alarm     | Supported                                                        |
| Device<br>interfaces  | TF card                       | Max. 128 G                                                       |
|                       | Button                        | 1 Call Button, 1 Reset Button                                    |
| General               | Ingress protection<br>level   | IP 54                                                            |
|                       | Power supply                  | 16 VAC to 24 VAC                                                 |
|                       | Power frequency               | 50 Hz to 60 Hz                                                   |
|                       | Power consumption             | Max. 0.6 A                                                       |
|                       | Working<br>temperature        | -30° C to +50° C (-22° F to 122° F)                              |
|                       | Working humidity              | 10% to 90%                                                       |
|                       | Dimensions                    | 122.4 mm x 45.9 mm x 28.1 mm (4.82" x 1.81" x 1.11")             |