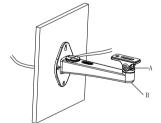

## Installation Step:

① Choose the proper wall

Note: A is tilt adjustment screw, B is pan adjustment screw.

- Wiring, adjust the screws to adjust the camera's direction.
- $\ensuremath{\mathfrak{D}}$  This bracket can be used with housing.