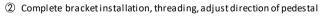

## Installation Step:

① Choose the proper wall

Note: A is tilt adjustment screw, B is pan adjustment screw.

- Wiring, adjust the screws to adjust the camera's direction.
- $\ensuremath{\mathfrak{D}}$  This bracket can be used with housing.