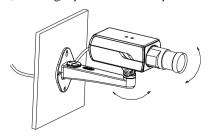

## Installation Step:

① Choose the proper wall

Note: A is tilt adjustment screw, B is pan adjustment screw.

- Wiring, adjust the screws to adjust the camera's direction.
- $\ensuremath{\mathfrak{D}}$  This bracket can be used with housing.