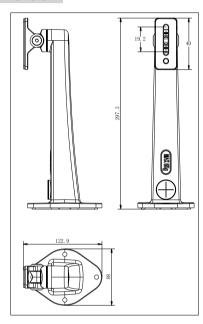

#### **Dimension:**

### Parameter:

| Model            | DS-1293ZJ                              |
|------------------|----------------------------------------|
|                  | Wall Mount Bracket for                 |
| Parameters       | Box Camera                             |
| Appearance       | Hikvision White                        |
| Application      | For box, bullet and zoom camera        |
| Material         | Aluminum alloy                         |
| Angle adjustment | Pan: 360°, Tilt: -45° ∽ 45°            |
| Dimension        | 88×116.6×297.3mm                       |
| Weight           | 473g                                   |
| Accessories      | DS-1275ZJ(Vertical Pole mount bracket) |