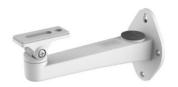

### Indoor/Outdoor Wall Mount Bracket

### Features:

- Aluminum alloy material with surface spray treatment
- The bracket has built-in outlet hole
- Camera soleplate has sponge mat
- Camera soleplate is rotatable

## Installation Step:

① Choose the proper wall

Note: A is tilt adjustment screw, B is pan adjustment screw.

- Wiring, adjust the screws to adjust the camera's direction.
- $\ensuremath{\mathfrak{D}}$  This bracket can be used with housing.