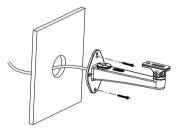

## Installation Step:

① Choose the proper wall

Note: A is tilt adjustment screw, B is pan adjustment screw.

- Wiring, adjust the screws to adjust the camera's direction.
- $\ensuremath{\mathfrak{D}}$  This bracket can be used with housing.