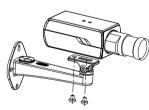

Appearance       | Hikvision White                        |
| Application      | For box, bullet and zoom camera        |
| Material         | Aluminum alloy                         |
| Angle adjustment | Pan: 360°, Tilt: -45° ∽ 45°            |
| Dimension        | 88×116.6×297.3mm                       |
| Weight           | 473g                                   |
| Accessories      | DS-1275ZJ(Vertical Pole mount bracket) |

### Notice:

- Notice the color of bracket.
- The bracket should be installed on flat wall.
- The diameter of outlet hole must be less than 6.5mm.
- The wall must be capable of supporting over 3 times as much as the total weight of the camera and the mount.
- The maximum load capacity of the bracket is 6KG.

## Installation Step:

① Choose the proper wall











Note: A is tilt adjustment screw, B is pan adjustment screw.

- Wiring, adjust the screws to adjust the camera's direction.
- $\ensuremath{\mathfrak{D}}$  This bracket can be used with housing.







Note: The box dome camera may vary from the picture above.