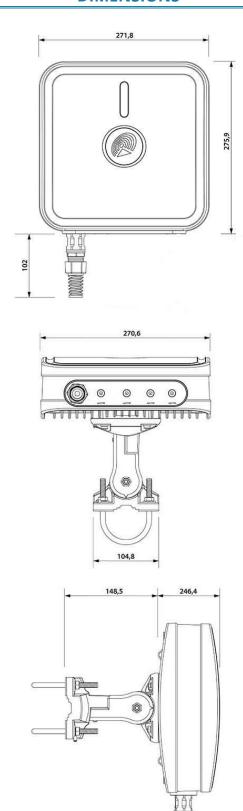

### **MECHANICAL SPECIFICATION**

| MATERIALS             | ABS, aluminum, PTFE, Fiberglass |
|-----------------------|---------------------------------|
| INGRESS PROTECTION    | IP67                            |
| DIMENSIONS            | 272 x 276 x 96 mm               |
|                       | 10.71 x 10.87 x 3.78 inch       |
| WEIGHT                | 1.8 kg                          |
|                       | 3.97 lbs                        |
| OPERATING TEMPERATURE | From -40°C to 75°C              |
|                       | From -40°F to 167°F             |