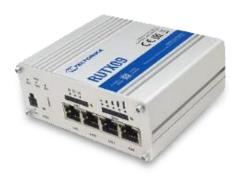

Next generation LTE-A Cat6 cellular IoT router with Dual SIM, Carrier Aggregation and Gigabit Ethernet interfaces. Rugged and powerful choice with VPN, Firewall and plenty of processing power for custom applications on OpenWrt based RutOS system.

#### **RUTX09 Datasheet**