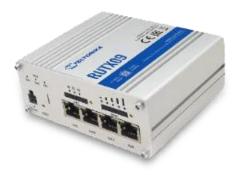

Next generation LTE-A Cat6 cellular IoT router with Dual SIM, Carrier Aggregation and Gigabit Ethernet interfaces. Rugged and powerful choice with VPN, Firewall and plenty of processing power for custom applications on OpenWrt based RutOS system.

## **RUTX09 Datasheet**

**RUTX09 User Manual** 

**RUTX09 Quick Start Guide** 

tel 2. +48 577 667 761 www.quwireless.com