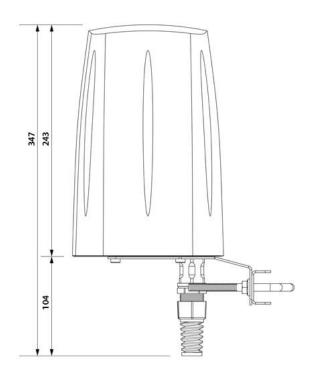

## **MECHANICAL SPECIFICATION**

| MATERIALS             | ABS, aluminum, PTFE   |
|-----------------------|-----------------------|
| INGRESS PROTECTION    | IP67                  |
| DIMENSIONS            | 160 x 160 x 240 mm    |
|                       | 6.3 x 6.3 x 9.45 inch |
| WEIGHT                | 1.5 kg                |
|                       | 3.31 lbs              |
| OPERATING TEMPERATURE | From -40°C to 75°C    |
|                       | From -40°F to 167°F   |