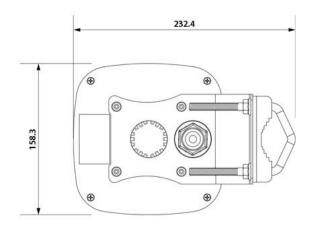

## **MECHANICAL SPECIFICATION**

| MATERIALS             | ABS, aluminum, PTFE   |
|-----------------------|-----------------------|
| INGRESS PROTECTION    | IP67                  |
| DIMENSIONS            | 160 x 160 x 240 mm    |
|                       | 6.3 x 6.3 x 9.45 inch |
| WEIGHT                | 1.5 kg                |
|                       | 3.31 lbs              |
| OPERATING TEMPERATURE | From -40°C to 75°C    |
|                       | From -40°F to 167°F   |