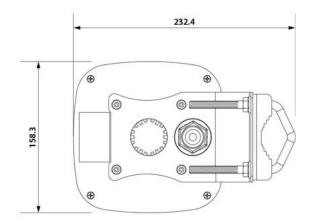

# **MECHANICAL SPECIFICATION**

| MATERIALS             | ABS, aluminum, PTFE   |
|-----------------------|-----------------------|
| INGRESS PROTECTION    | IP67                  |
| DIMENSIONS            | 160 x 160 x 240 mm    |
|                       | 6.3 x 6.3 x 9.45 inch |
| WEIGHT                | 1.5 kg                |
|                       | 3.31 lbs              |
| OPERATING TEMPERATURE | From -40°C to 75°C    |
|                       | From -40°F to 167°F   |