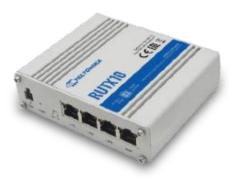

Next-Generation Teltonika Enterprise router, equipped with the Dual Band WiFi 5 802.11ac and a Bluetooth LE module. Perfect for Small office or Public sector applications. High speed WiFi connectivity allows companies to transition into all-wireless office settings.

### **RUTX10 Datasheet**