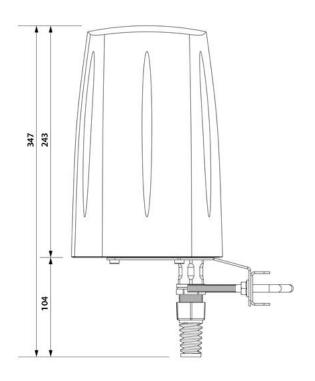

# **MECHANICAL SPECIFICATION**

| MATERIALS             | ABS, aluminum, PTFE   |
|-----------------------|-----------------------|
| INGRESS PROTECTION    | IP67                  |
| DIMENSIONS            | 160 x 160 x 240 mm    |
|                       | 6.3 x 6.3 x 9.45 inch |
| WEIGHT                | 1.5 kg                |
|                       | 3.31 lbs              |
| OPERATING TEMPERATURE | From -40°C to 75°C    |
|                       | From -40°F to 167°F   |