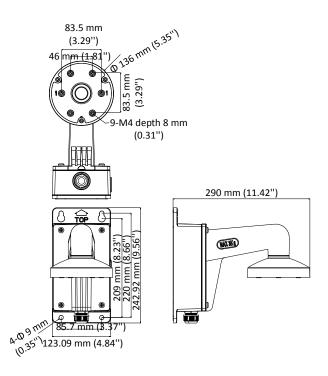

# **Dimension**

# **Parameter**

| Model      | DS-1273ZJ-135B                                         |
|------------|--------------------------------------------------------|
| Parameters | Wall Mount                                             |
| Appearance | Hikvision White                                        |
| Material   | Aluminum Alloy                                         |
| Dimension  | Φ 136 mm × 242.92 mm × 290 mm (5.35" × 9.56" × 11.42") |
| Weight     | 1639 g (3.61 lb.)                                      |