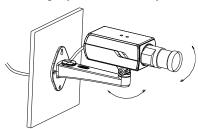

## Parameter:

| Model            | DS-1292ZJ                              |
|------------------|----------------------------------------|
|                  | Wall Mount Bracket for                 |
| Parameters       | Box Camera                             |
| Appearance       | Hikvision White                        |
| Application      | For box, bullet and zoom camera        |
| Material         | Aluminum alloy                         |
| Angle adjustment | Pan: 360°, Tilt: -45° ∽ 45°            |
| Dimension        | 70×97.1×217.9mm                        |
| Weight           | 200 g (0.44 lb.)                       |
| Accessories      | DS-1275ZJ(Vertical Pole mount bracket) |
|                  |                                        |

## **Installation Step:**

- ① Choose the proper wall
- $\hbox{ \ensuremath{\textcircled{$2$}} Complete bracket installation, threading, adjust direction of pedestal}$
- ③ Fix camera on the soleplate

Wiring, adjust the screws to adjust the camera's direction.