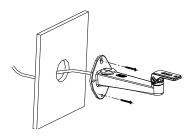

## **Installation Step:**

- ① Choose the proper wall
- $\hbox{ \ensuremath{\textcircled{$2$}} Complete bracket installation, threading, adjust direction of pedestal}$
- ③ Fix camera on the soleplate

Wiring, adjust the screws to adjust the camera's direction.