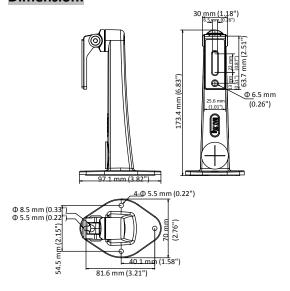

## **Dimension:**

## Parameter:

| Model            | DS-1292ZJ                              |
|------------------|----------------------------------------|
|                  | Wall Mount Bracket for                 |
| Parameters       | Box Camera                             |
| Appearance       | Hikvision White                        |
| Application      | For box, bullet and zoom camera        |
| Material         | Aluminum alloy                         |
| Angle adjustment | Pan: 360°, Tilt: -45° ∽ 45°            |
| Dimension        | 70×97.1×217.9mm                        |
| Weight           | 200 g (0.44 lb.)                       |
| Accessories      | DS-1275ZJ(Vertical Pole mount bracket) |
|                  |                                        |