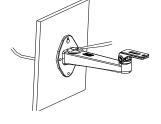

## **Installation Step:**

- ① Choose the proper wall
- $\hbox{ \ensuremath{\textcircled{$2$}} Complete bracket installation, threading, adjust direction of pedestal}$
- ③ Fix camera on the soleplate

Wiring, adjust the screws to adjust the camera's direction.