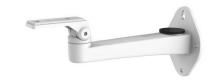

#### Indoor/Outdoor Wall Mount Bracket

#### **Features:**

- Aluminum alloy material with surface spray treatment
- The bracket has built-in outlet hole
- Camera soleplate has sponge mat
- Camera soleplate is rotatable
- Easy installation

Note: The actual box camera may vary from the picture above.