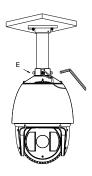

#### **Installation steps:**

① Choose the appropriate wall to mount the ceiling, and rubber blanket should be added when assembling outdoors

A: Waterproof rubber blanket

3 Fasten the safety rope, thread the line and assemble the speed dome

2 Twist and fix the screwed pipe after threading

B: Screw hole

4 Fasten the snap joint fixing screw

E: Snap joint fixing screw.

Note: The figure of Speed Dome in "Installation Step" is only for your reference; please adhere to our real products.