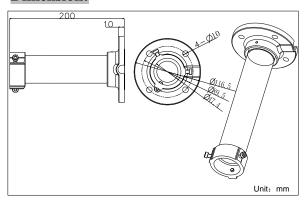

### **Dimension:**

#### **Parameters:**

| Model     | DS-1661ZJ                           |
|-----------|-------------------------------------|
| Parameter | Pendent Mounting Bracket In/Outdoor |
| Color     | Hik white                           |
|           | Suitable for speed dome pendent     |
| Feature   | mounting                            |
|           | (not suitable for DS-2AE-714)       |
| Material  | Aluminum alloy                      |
| Dimension | Ф 116.5×200mm                       |
| Weight    | 680 g (1.50 lb.)                    |