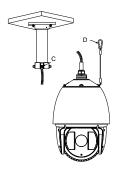

C: Safety rope hook D: Safety rope

2 Twist and fix the screwed pipe after threading

B: Screw hole

4 Fasten the snap joint fixing screw

E: Snap joint fixing screw.

Note: The figure of Speed Dome in "Installation Step" is only for your reference; please adhere to our real products.