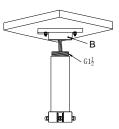

### **Dimension:**

2 Twist and fix the screwed pipe after threading

B: Screw hole

4 Fasten the snap joint fixing screw

E: Snap joint fixing screw.

Note: The figure of Speed Dome in "Installation Step" is only for your reference; please adhere to our real products.