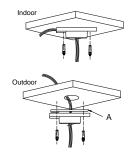

#### **Installation steps:**

① Choose the appropriate wall to mount the ceiling, and rubber blanket should be added when assembling outdoors

A: Waterproof rubber blanket

3 Fasten the safety rope, thread the line and assemble the speed dome