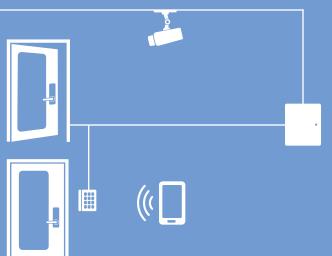

THE SIMPLE AND SECURE WAY TO OPEN DOORS.

Brivo Onair® combines access control and video surveillance to put you in control of your facilities. You can protect your people and property around the clock from anywhere and from any device. It's ideal for those looking to:

- Unlock doors remotely
- Monitor who comes into the building
- Manage multiple doors and locations
- Restrict access to certain employees at specific times

The ability to remotely remove a repairman's access to the building when a job was complete was the flexibility we needed. The system is very easy to use and the support is fantastic.

## WHAT YOU CAN DO

Manage access to your facility remotely 24/7

Eliminate hidden maintenance costs

Give or revoke building access instantly

Enforce access control policies

Monitor employee behaviors while offsite