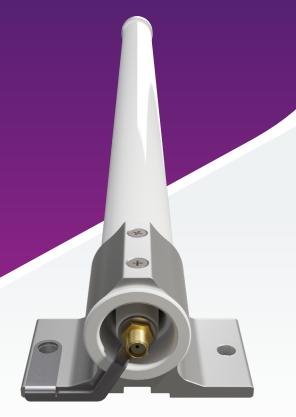

#### Antenna kit for LoRa®

A 6.5 dBi omni antenna kit for LoRa® within the 900-928 MHz frequency range. It has a strong 1m long SMA cable, and a mechanical holder for quick and easy mast attachment.

The improved cable durability and the IP66 water resistance rating (protection against powerful jets) make this kit an excellent choice for all kinds of marine and coastal projects.

You can use it with the KNOT LR9 kit, wAP KR9, or other LoRa devices with the appropriate frequency support.

915 Omni antenna