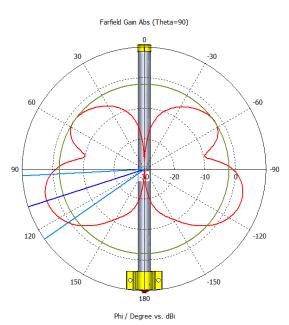

### **Specifications**

| Product code         | 915_Omni_antenna                    |
|----------------------|-------------------------------------|
| Frequency            | 900 - 928 MHz                       |
| Peak gain            | 6.5dBi (868 MHz) / 4.5dBi (915 MHz) |
| Horizontal beamwidth | 360°                                |
| Vertical beamwidth   | 30°                                 |
| Nominal impedance    | 50 Ω                                |
| Lightning protection | DC ground                           |
| Connector            | SMA female                          |
| Weight               | 0.6 kg                              |
| Dimensions           | 42 x 68 x 495 mm                    |