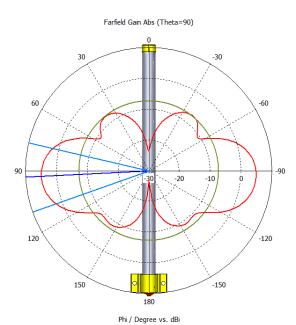

### **Specifications**

| Product code         | 915_Omni_antenna                    |
|----------------------|-------------------------------------|
| Frequency            | 900 - 928 MHz                       |
| Peak gain            | 6.5dBi (868 MHz) / 4.5dBi (915 MHz) |
| Horizontal beamwidth | 360°                                |
| Vertical beamwidth   | 30°                                 |
| Nominal impedance    | 50 Ω                                |
| Lightning protection | DC ground                           |
| Connector            | SMA female                          |
| Weight               | 0.6 kg                              |
| Dimensions           | 42 x 68 x 495 mm                    |