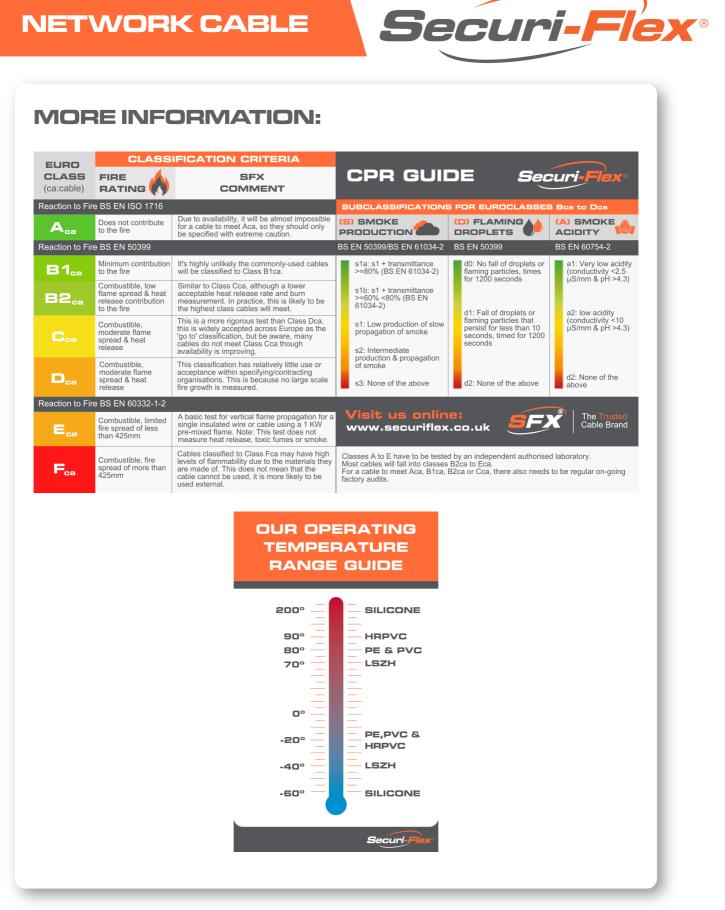

## **Cable Construction**

| CPR                     | Fca         |
|-------------------------|-------------|
| Conductor               | Bare Copper |
| Conductor Diameter (mm) | 0.55 ±0.010 |
| Overall Diameter (mm)   | 7.40 ±0.30  |

## **Outer/Jacket Specification**

| Jacket                             | PE UV resistant |
|------------------------------------|-----------------|
| Overall Colour                     | Black           |
| Overall Diameter (mm)              | 7.40 ±0.30      |
| Jacket Colour                      | Black RAL 9005  |
| Jacket Thickness (mm)              | 0.60 ±0.05      |
| Nylon Rip-Cord                     | White 210D      |
| Electrical Characteristics         |                 |
| Max Conductor DC resistance @ 20°C | <93.80/km       |
| Rated Temperature (°C)             | -20°C to 80°C   |