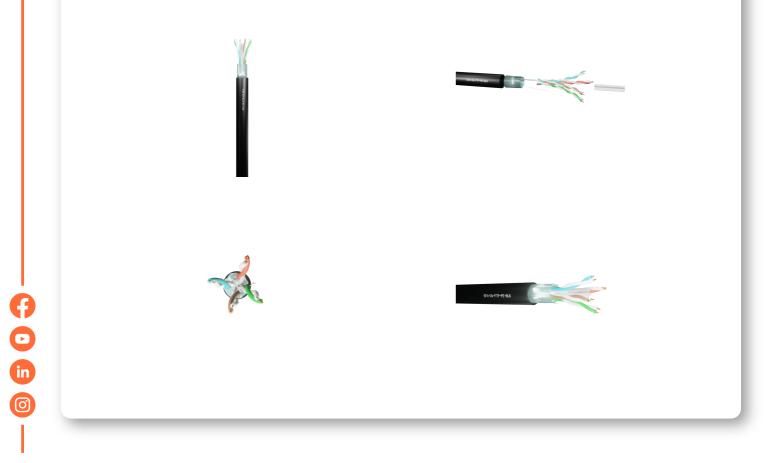

## TITLE:

Cat6 4pr FTP

CODE: SFX/C6-FTP-PE-BLK-305

**DESCRIPTION:** 305m Category 6, 4pr FTP Black PE

SUPPLIED AS: Reel of 305m

- Capable of 1000mbps transfer speed or 250mhz frequency at a maximum distance of 90 meters
- Screened for use where RF or Power equipment may produce electromagnetic interferance. This is also a security measure should eavesdropping be apparent.
- Polyethylene plastic is excellent for use externally above ground or below ground inside ducting
- UV resistant

## **Cable Construction**

| CPR                     | Fca         |
|-------------------------|-------------|
| Conductor               | Bare Copper |
| Conductor Diameter (mm) | 0.55 ±0.010 |
| Overall Diameter (mm)   | 7.40 ±0.30  |

## **Outer/Jacket Specification**

| Jacket                             | PE UV resistant |
|------------------------------------|-----------------|
| Overall Colour                     | Black           |
| Overall Diameter (mm)              | 7.40 ±0.30      |
| Jacket Colour                      | Black RAL 9005  |
| Jacket Thickness (mm)              | 0.60 ±0.05      |
| Nylon Rip-Cord                     | White 210D      |
| Electrical Characteristics         |                 |
| Max Conductor DC resistance @ 20°C | <93.80/km       |
| Rated Temperature (°C)             | -20°C to 80°C   |