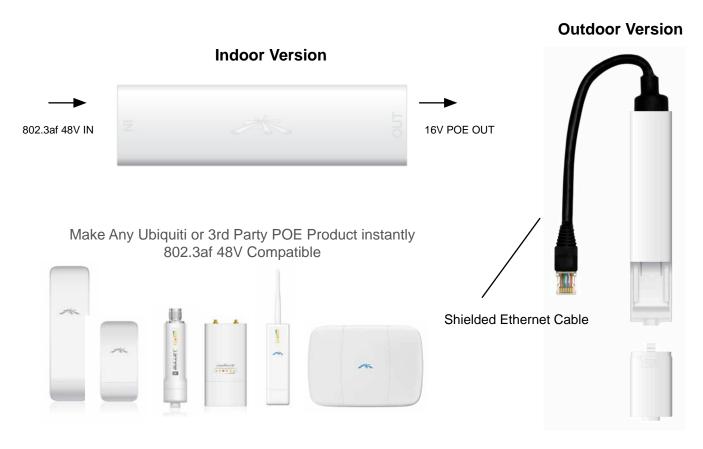

## **UBIQUITI NETWORKS**

**INSTANT 802.3af Adapter** 

## Instantly Transform any POE Device into a Fully 48V 802.3af Compliant Product

- Allows for longer cable run legnths
- Provides an additional +/-15kV of ethernet isolation for ESD/Surge Protection
- Works seamlessly with Cisco Catalyst and other 802.3af Switches for remote power control applications

| Electrical Information                 |
|----------------------------------------|
| 48V, 802.3af (with sensing capability) |
| 16V, 0.8A                              |
| positive 4,5; return 7,8               |
| +/-15kV                                |
| Indoor Version Information             |
| 27x21.5x93.5 mm                        |
| 0.2kg                                  |
| 0 to 70C                               |
| Outdoor Version Information            |
| 315x25.8x24.8 mm                       |
| 0.3kg                                  |
| -30 to +70C                            |
| Shielded CAT5, 10cm                    |
|                                        |