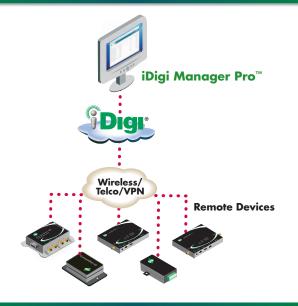

Digi and third-party network devices can be easily managed via the hosted iDigi Device Cloud, which provides secure, scalable connectivity for remote management and control of remote devices.

iDigi Manager Pro provides a robust suite of network management tools including authentication, configuration management, account management, group and individual software updating, network data storage and gateway programming. All of this is provided via centralized control through the iDigi Manager Pro service module at my.idigi.com.

### Diagram