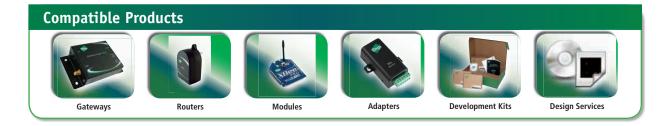

#### **Open**

iDigi Manager Pro will work with all Digi gateways, routers, devices and components. Additionally, several Device Developer Kits (DDKs) facilitate easy integration of third-party devices and equipment with the iDigi platform. iDigi supports all popular browsers.