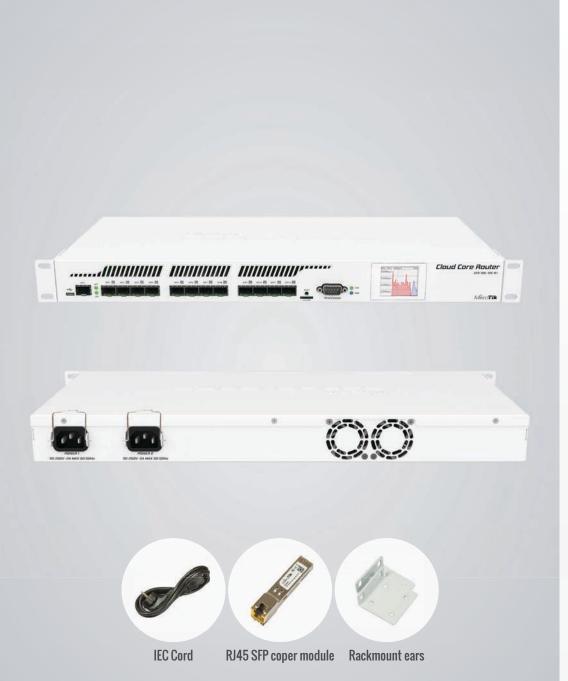

## CCR1016-12S-1S+

CCR1016 is an industrial grade router with a cutting edge 16 core Tilera CPU. If you need many millions of packets per second - Cloud Core Router is your best choice.

This model has twelve SFP ports and one SFP+ port for 10G connectivity. It is available in a 1U rackmount case and also has a serial console port, a touchscreen LCD and a USB port.

The CCR1016-12S-1S+ comes with redundant power supplies and one RJ45 SFP 10/100/1000M coper module.

- 12x SFP ports for 1 Gigabit connectivity
- 1x SFP+ port for 10 Gigabit connectivity
- 16 core Tilera CPU, 1.2GHz clock per core
- 12 Mbytes total on-chip cache
- State of the art TILE GX architecture
- Ports directly connected to CPU
- 1U rackmount case
- Color touchscreen LCD display
- two power supplies for redundancy

| CPU              | Tilera Tile-Gx16 CPU (16-cores, 1.2Ghz per core)                                                          |
|------------------|-----------------------------------------------------------------------------------------------------------|
| Memory           | 2GB built-in RAM                                                                                          |
| SFP              | Twelve SFP ports and one SFP+ port                                                                        |
| Expansion        | microUSB port                                                                                             |
| Storage          | 128MB Onboard NAND                                                                                        |
| Serial port      | One DB9 RS232C asynchronous serial port                                                                   |
| Extras           | Beeper; voltage, current and temperature monitoring, fan, SD Card slot                                    |
| Power options    | 2x IEC C14 standard PSU units built in, 110/220V                                                          |
| Board dimensions | 290x155mm                                                                                                 |
| Temperature      | Max ambient temperature 50° @ 1.2GHz; 70° @ 1GHz CPU core frequency                                       |
| OS               | MikroTik RouterOS v6, Level 6 license                                                                     |
| Included         | CCR1016-12S-1S+: router in a 1U case with LCD, 2x IEC power cables, RJ45 SFP coper module, rackmount ears |