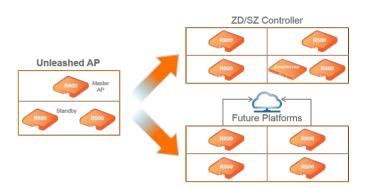

Ruckus Unleashed is a controller-less wireless LAN solution that enables SMBs to deliver an optimal wireless experience at an affordable price point. Configured in minutes, Ruckus Unleashed eliminates the complexity pitfall of a controller-based WLAN. With easy migration options to the Ruckus ZoneDirector, SmartZone or future Ruckus platforms, Ruckus Unleashed scales with your business. Now SMBs can deliver a Wi-Fi user experience with high RF performance and network resiliency.

#### **Network Investment Protection**

58% of SMBs are expected to grow within 6-12 months. With Ruckus Unleashed, SMBs can easily migrate to the ZoneDirector, SmartZone, or future Ruckus platforms. There is flexibility to choose virtual or physical appliances to best meet business needs. Now is the time to deploy a network that grows with your business.