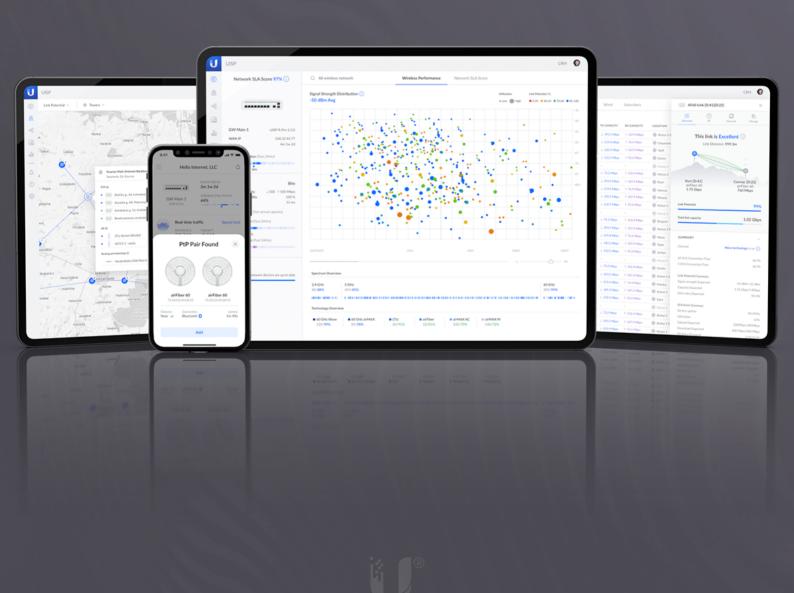

## UISP



## **UFiber Outdoor Terminal Box**

Weatherproof, pole-mountable enclosure designed to protect outdoor UFiber devices.

The UFiber Outdoor Terminal Box protects your UFiber devices against harsh weather damage so they can remain operational in all conditions. This heavy-duty enclosure sports a screw-lock design and comes with a pole-mounting kit so you can stage it wherever you need IPX5-rated device protection within your UFiber deployment.

Supported UFiber devices: UF-Nano, UF-Loco, UF-AE



## Mechanical

| Dimensions         | With mount: 249 x 218 x 60 mm ( 9.8 x 8.6 x 2.4") Pole mount: Ø35 to 60 mm (Ø1.38 to 2.36") |
|--------------------|---------------------------------------------------------------------------------------------|
| Weight             | 680 g (1.5 lb)