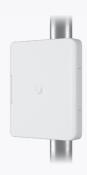

## **UFiber Outdoor Terminal Box**

Weatherproof, pole-mountable enclosure designed to protect outdoor UFiber devices.

The UFiber Outdoor Terminal Box protects your UFiber devices against harsh weather damage so they can remain operational in all conditions. This heavy-duty enclosure sports a screw-lock design and comes with a pole-mounting kit so you can stage it wherever you need IPX5-rated device protection within your UFiber deployment.

Supported UFiber devices: UF-Nano, UF-Loco, UF-AE

## Mechanical

| Dimensions         | With mount: 249 x 218 x 60 mm ( 9.8 x 8.6 x 2.4") Pole mount: Ø35 to 60 mm (Ø1.38 to 2.36") |
|--------------------|---------------------------------------------------------------------------------------------|
| Weight             | 680 g (1.5 lb)                                                                              |
| Enclosure material | UV stabilized polycarbonate                                                                 |