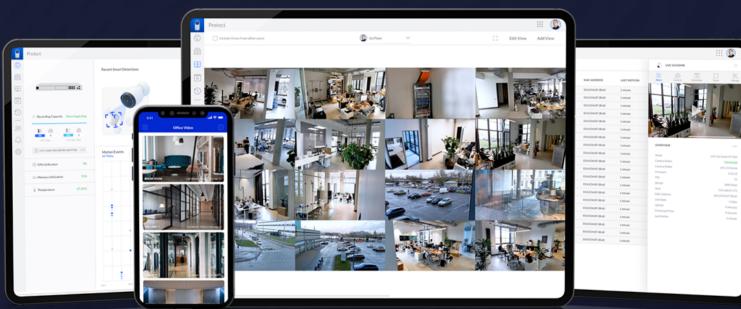

## UniFi® Protect

## **G3 Flex Professional Wall Mount**

Versatile, splash-resistant outdoor mount for the Camera G3 Flex.

The Camera G3 Flex Professional Wall Mount (G3 Flex PWM) is a versatile, splash-resistant outdoor mount for the Camera G3 Flex. With its durable, IPX4-rated polycarbonate chassis and flexible design, the G3 Flex PWM provides enhanced elemental protection for mounted cameras and grants you greater deployment flexibility, including upside-down mounting, so you can stage your G3 Flex models where ever you need enhanced camera security. You can also adjust the mount angle and camera orientation, or automate their adjustment, in the UniFi Protect application.