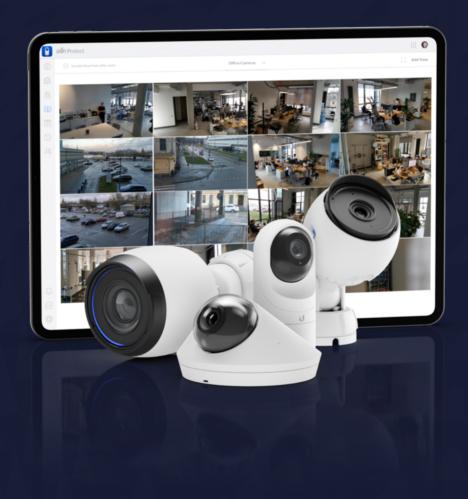

# UniFi® Protect





# **UniFi Protect G4-Bullet Camera**





#### Mechanical

| Dimensions         | Ø75 x 140 mm (Ø2.95 x 5.51")                               |
|--------------------|------------------------------------------------------------|
| Weight             | Without Mount: 458 g (1.01 lb) With Mount: 520 g (1.15 lb) |
| Enclosure Material | Aluminum Alloy                                             |
| Mounting Materials | Aluminum Alloy, Polycarbonate                              |
| Weatherproofing    | IPX4                                                       |
| Resistance         | IK04                                                       |

#### **Optics**

| Sensor     | 5 MP CMOS Sensor                                                     |
|------------|-------------------------------