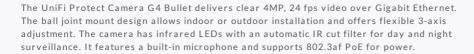

# **UniFi Protect G4-Bullet Camera**

#### Mechanical

| Dimensions         | Ø75 x 140 mm (Ø2.95 x 5.51")                               |
|--------------------|------------------------------------------------------------|
| Weight             | Without Mount: 458 g (1.01 lb) With Mount: 520 g (1.15 lb) |
| Enclosure Material | Aluminum Alloy                                             |
| Mounting Materials | Aluminum Alloy, Polycarbonate                              |
| Weatherproofing    | IPX4                                                       |
| Resistance         | IK04                                                       |

#### **Optics**

| Sensor     | 5 MP CMOS Sensor                                                     |
|------------|----------------------------------------------------------------------|
| Lens       | Fixed Focal Length                                                   |
| View Angle | H: 80°, V: 60°, D: 111°                                              |
| Night Mode | Built-in Light Sensor Built-in IR LED Illumination and IR Cut Filter |