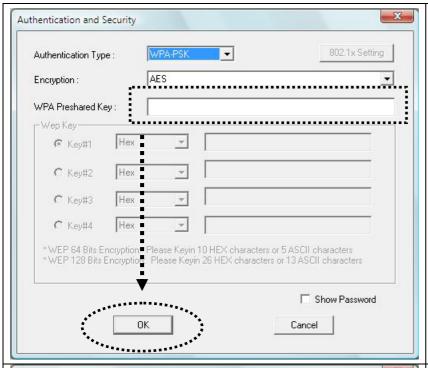

## Connect to Wireless Access Point

Using Configuration Utility to Connect to Wireless Access Point

4. If the wireless access point uses encryption, you have to input WEP passphrase or WPA preshared key. Please ask the owner of the wireless access point you want to connect, and input the correct passphrase / preshared key here, then click 'OK'. If the value you inputted here is wrong, you will not be able to connect to wireless access point.

Authentication type is selected automatically, please don't change it.

5. If the wireless access point is successfully connected, you'll see a 'Connected' message displayed at the lower-left corner of wireless configuration utility window. Click 'OK' to exit.