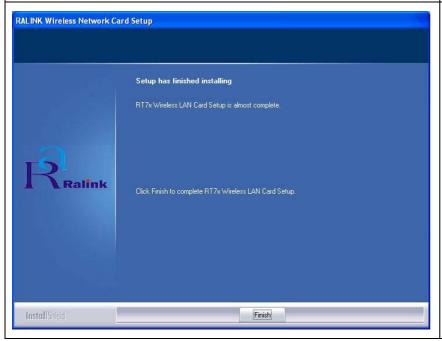

If you see 'Found New Hardware' message again, please ignore it and wait.

6. When you see this message, please click 'Finish' to complete the driver installation process.