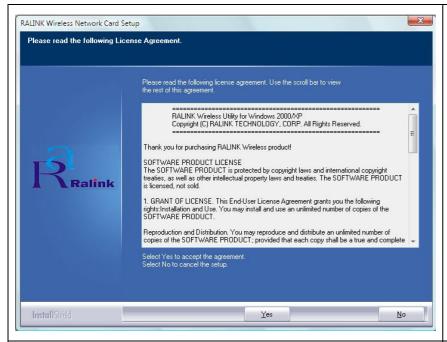

4. Please read the end user license agreement and click 'Yes' to accept license agreement.

5. Please select 'Optimize for WiFi mode' for wireless compatibility, then click 'Next>'. If you want to enhance wireless performance, please select 'Optimize for performance mode'. However, wireless compatibility is not guaranteed when you use this mode. Please refer to user manual for details of performance mode.