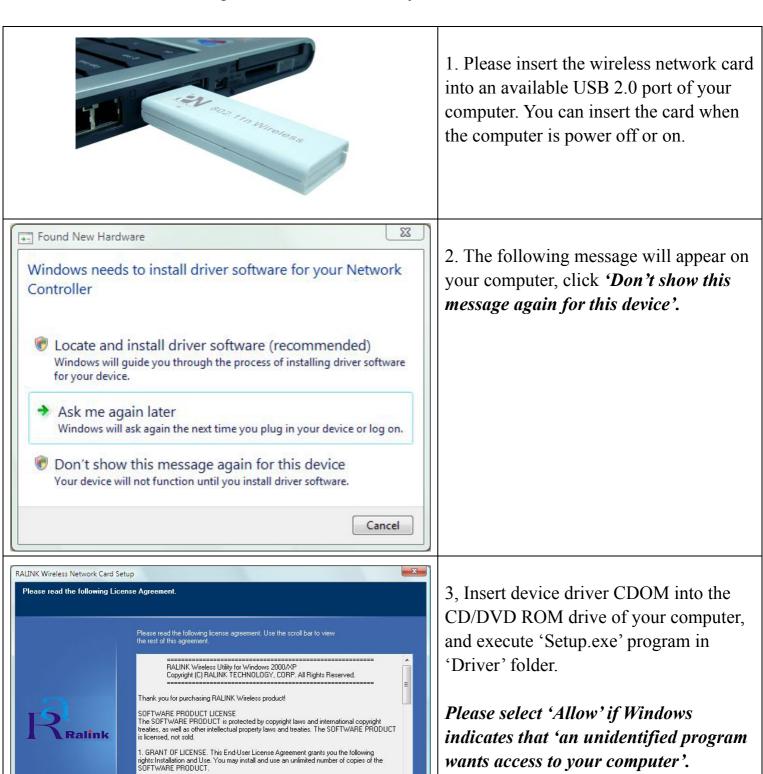

## **Network Card Installation**

Please follow the following instructions to install your new USB wireless network card:

Reproduction and Distribution. You may reproduce and distribute an unlimited number of copies of the SOFTWARE PRODUCT; provided that each copy shall be a true and complete