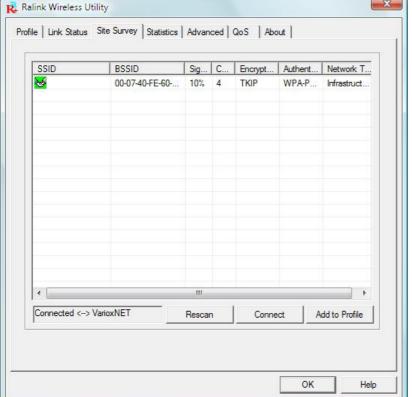

Authentication type is selected automatically, please don't change it.

5. If the wireless access point is successfully connected, you'll see a 'Connected' message displayed at the lower-left corner of wireless configuration utility window. Click 'OK' to exit.