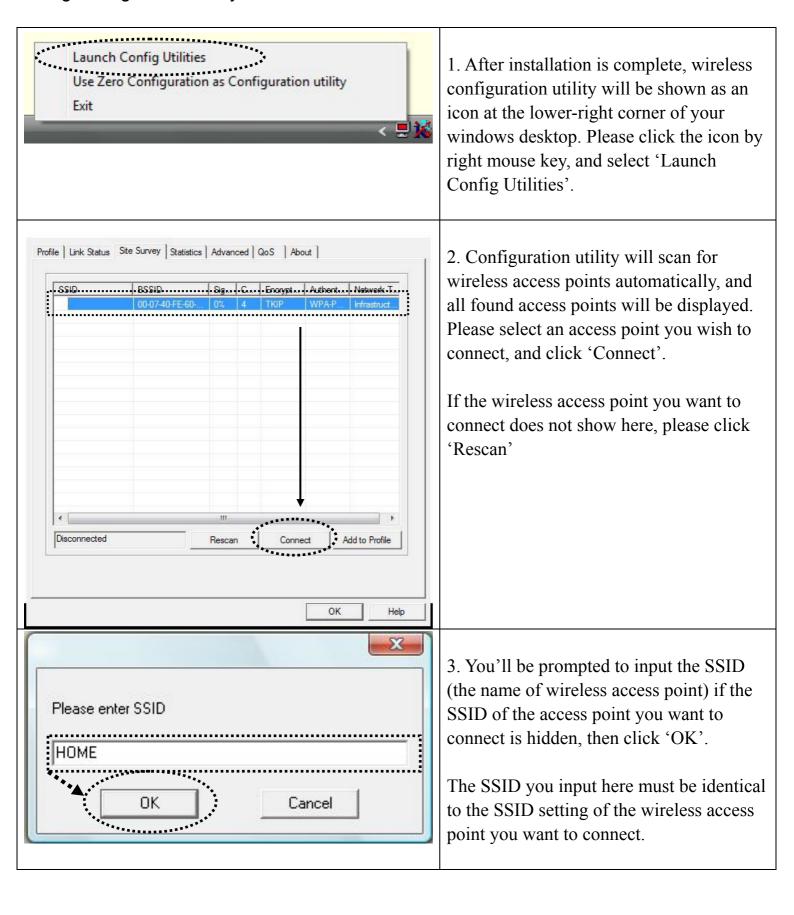

## Connect to Wireless Access Point

Using Configuration Utility to Connect to Wireless Access Point

4. If the wireless access point uses encryption, you have to input WEP passphrase or WPA preshared key. Please ask the owner of the wireless access point you want to connect, and input the correct passphrase / preshared key here, then click 'OK'. If the value you inputted here is wrong, you will not be able to connect to wireless access point.

Authentication type is selected automatically, please don't change it.

5. If the wireless access point is successfully connected, you'll see a 'Connected' message displayed at the lower-left corner of wireless configuration utility window. Click 'OK' to exit.