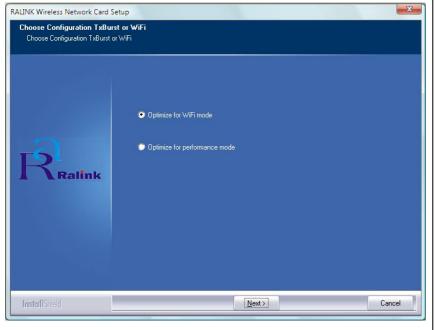

4. Please read the end user license agreement and click 'Yes' to accept license agreement.

5. Please select 'Optimize for WiFi mode' for wireless compatibility, then click 'Next>'. If you want to enhance wireless performance, please select 'Optimize for performance mode'. However, wireless compatibility is not guaranteed when you use this mode. Please refer to user manual for details of performance mode.